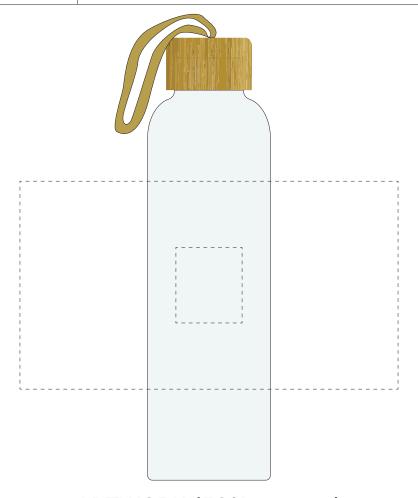

## JOB NO. XXXXXX S3100 - Vidro 550ml Bottle

| Product Colour/s Natural Bamboo and Borosilicate Glass | Product Size<br>234mm (H) X 65mm (Dia.<br>Bottom)                                                                | Actual Print Size (Please specify actual print size here) |
|--------------------------------------------------------|------------------------------------------------------------------------------------------------------------------|-----------------------------------------------------------|
| Print colour/s (Please specify print colour/s here)    | Print Method  ☐ Pad Print (Up to 3 colours): 35mm W x 40mm H  ☐ Wrap Screen (One Colour Only): 200mm w x 110mm h |                                                           |

## ARTWORK (50% approx.)

NEW/REPEAT ORDER/REDO/BACK ORDER

## Disclaimer:

Colour proofs are to be used as a guide only.

Line drawing is for approximate print positional guide only.

Please familiarise yourself with the product prior to approving.

It is not intended to be an exact scale or detailed representation.

Small details or text, including ®©™, may fill in and not be legible.

Dotted lines will not be printed and are for maximum print guide only.

The fine lines and details in your logo may not be able to be produced clearly.